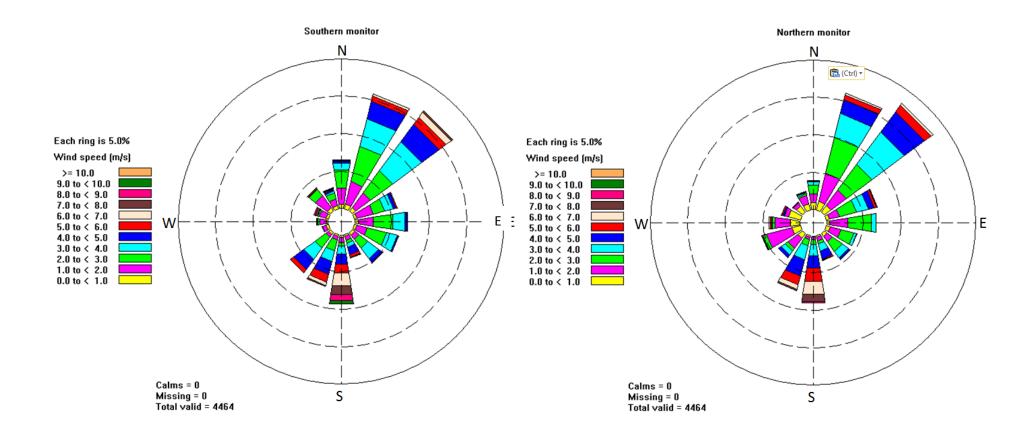

1/12/2015   22/12/2015   7.2   <5             |

NB TSS (total suspended solids) - under EPL, a TSS water quality limit of 50mg/litre pertains. Exceedance of this limit is permitted when discharge occurs solely as a result of rainfall measured at the premises. For discharge to be considered to occur solely as a result of rainfall, the rainfall must exceed a 5 day rainfall depth value of 90 mm over a consecutive 5 day period.



# LTD.



Water Collection System- Aerial View



Nb South, Tower 3, Central, Workshop, North, TS1 pond and C7 pump collect site runoff for transfer to the settlement lagoon for treatment, reuse and harbour discharge.

Environment Protection Licence 1625 Monthly Report: December 2015

Publish Date: 15<sup>th</sup> January 2016



LTD.



WIND ROSES - December 2015





LTD.



RAINFALL (PKCT site gauge)