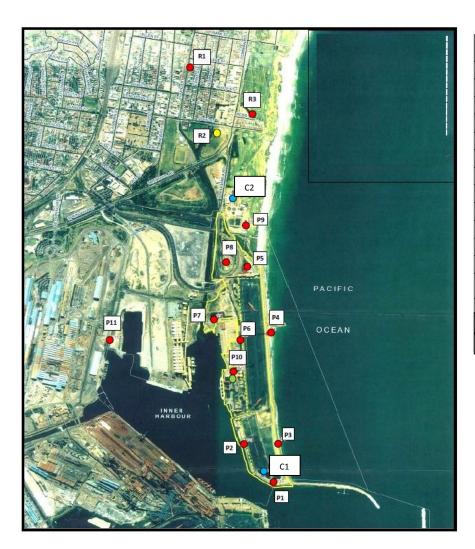

#### PORT KEMBLA COAL TERMINAL DUST & WEATHER MONITOR LOCATIONS

16<sup>th</sup> October 2015

| EPL<br>No. | PKCT<br>No. | Dust Monitor Location Description          |  |  |  |  |  |  |
|------------|-------------|--------------------------------------------|--|--|--|--|--|--|
| 1          | P1          | 25m south of Bulk Products Berth (BPB)     |  |  |  |  |  |  |
| 2          | P2          | 40m south of Bulk Products Berth stockyard |  |  |  |  |  |  |
| 3          | P3          | 40m east of Bulk Products Berth stockyard  |  |  |  |  |  |  |
| 4          | P4          | 40m east Coal Berth stockyard              |  |  |  |  |  |  |
| 5          | P5          | Northern Pond (Pond No.1)                  |  |  |  |  |  |  |
| 6          | P6          | 40m west Coal Berth stockyard              |  |  |  |  |  |  |
| 7          | P7          | 250m west of Coal Berth stockyard          |  |  |  |  |  |  |
| 8          | P8          | PKCT north truckwash                       |  |  |  |  |  |  |
| 9          | P9          | Wollongong Wastewater Treatment Plant      |  |  |  |  |  |  |
| 15         | P10         | North of PKCT Planning Office              |  |  |  |  |  |  |
| 17         | P11         | Entry Gate to BlueScope Ro Ro (Berth 109)  |  |  |  |  |  |  |
| 12         | R1          | 157 Church Street (two gauges)             |  |  |  |  |  |  |
| 19         | R2          | Vikings Oval, Wollongong (two gauges)      |  |  |  |  |  |  |
| TBA        | R3          | Links Seaside Apartments                   |  |  |  |  |  |  |
| 20         | C1          | Continuous Dust Monitor 1                  |  |  |  |  |  |  |
| 21         | C2          | Continuous Dust Monitor 2                  |  |  |  |  |  |  |

# refer PKCT Environment Protection Licence(EPL) No. 1625 (EPA ID No.) Dust Gauges- Environment Protection Licence monitoring sites Sites denoted "P": industrial; "R": residential

- Cont
  - Continuous Dust Monitor Sites- additional