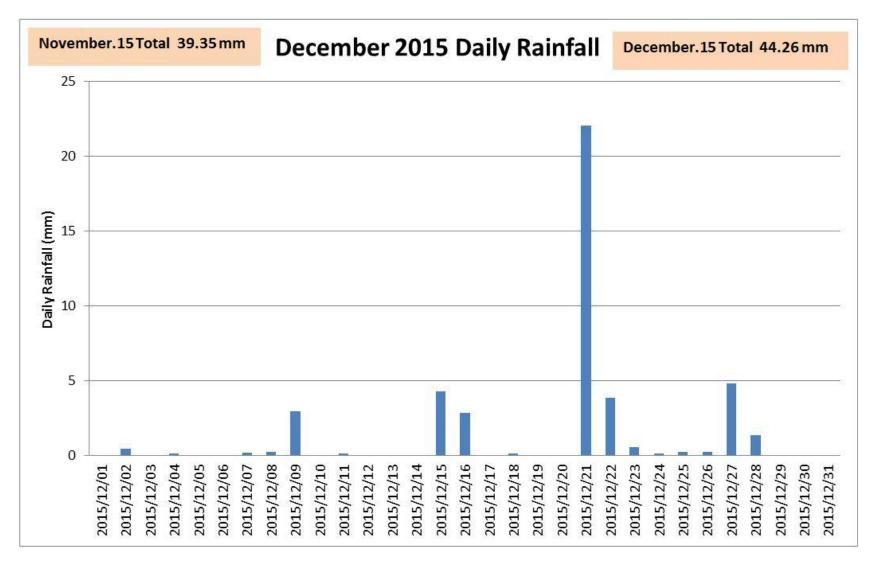

|

NB TSS (total suspended solids) - under EPL, a TSS water quality limit of 50mg/litre pertains. Exceedance of this limit is permitted when discharge occurs solely as a result of rainfall measured at the premises. For discharge to be considered to occur solely as a result of rainfall, the rainfall must exceed a 5 day rainfall depth value of 90 mm over a consecutive 5 day period.



# LTD.



Water Collection System- Aerial View



Nb South, Tower 3, Central, Workshop, North, TS1 pond and C7 pump collect site runoff for transfer to the settlement lagoon for treatment, reuse and harbour discharge.

Environment Protection Licence 1625 Monthly Report: December 2015

Publish Date: 15<sup>th</sup> January 2016



LTD.



WIND ROSES - December 2015





LTD.



RAINFALL (PKCT site gauge)