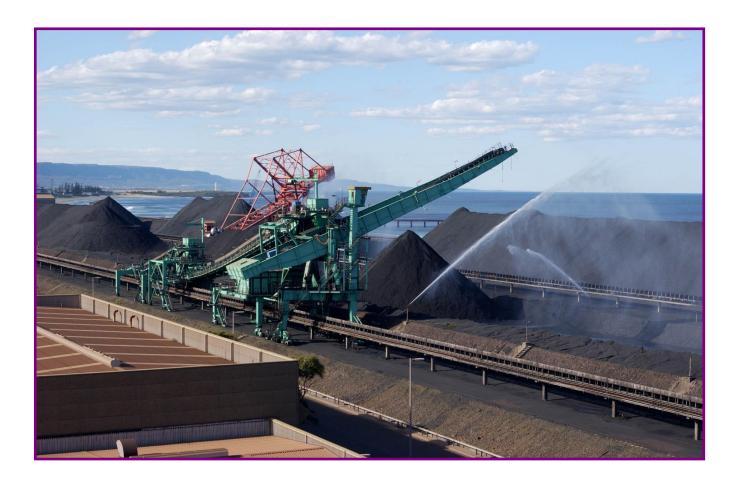

#### PORT KEMBLA COAL TERMINAL DUST & WEATHER MONITOR LOCATIONS

16<sup>th</sup> October 2015

| EPL<br>No. | PKCT<br>No. | Dust Monitor Location Description          |  |  |  |  |  |  |
|------------|-------------|--------------------------------------------|--|--|--|--|--|--|
| 1          | P1          | 25m south of Bulk Products Berth (BPB)     |  |  |  |  |  |  |
| 2          | P2          | 40m south of Bulk Products Berth stockyard |  |  |  |  |  |  |
| 3          | P3          | 40m east of Bulk Products Berth stockyard  |  |  |  |  |  |  |
| 4          | P4          | 40m east Coal Berth stockyard              |  |  |  |  |  |  |
| 5          | P5          | Northern Pond (Pond No.1)                  |  |  |  |  |  |  |
| 6          | P6          | 40m west Coal Berth stockyard              |  |  |  |  |  |  |
| 7          | P7          | 250m west of Coal Berth stockyard          |  |  |  |  |  |  |
| 8          | P8          | PKCT north truckwash                       |  |  |  |  |  |  |
| 9          | P9          | Wollongong Wastewater Treatment Plant      |  |  |  |  |  |  |
| 15         | P10         | North of PKCT Planning Office              |  |  |  |  |  |  |
| 17         | P11         | Entry Gate to BlueScope Ro Ro (Berth 109)  |  |  |  |  |  |  |
| 12         | R1          | 157 Church Street (two gauges)             |  |  |  |  |  |  |
| 19         | R2          | Vikings Oval, Wollongong (two gauges)      |  |  |  |  |  |  |
| TBA        | R3          | Links Seaside Apartments                   |  |  |  |  |  |  |
| 20         | C1          | Continuous Dust Monitor 1                  |  |  |  |  |  |  |
| 21         | C2          | Continuous Dust Monitor 2                  |  |  |  |  |  |  |